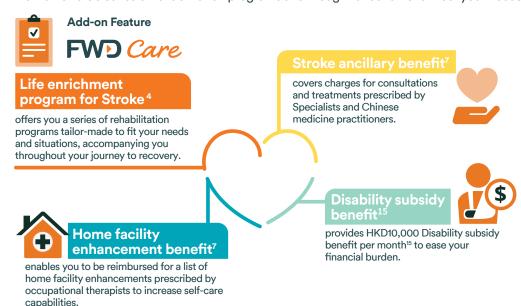

Extra support for Stroke rehabilitation

Boosted flexibility with a variety of Deductible <sup>3</sup> options

First-dollar coverage -Deductible <sup>3</sup> waived for designated crises <sup>6,7</sup>

No claims premium discount available up to 25%

#### **Extra support for Stroke rehabilitation**

To help speed up recovery from Stroke and minimize potentially harmful consequences, the Plan offers a series of rehabilitation programs and thoughtful benefits to meet your needs.

#### Add-On Feature